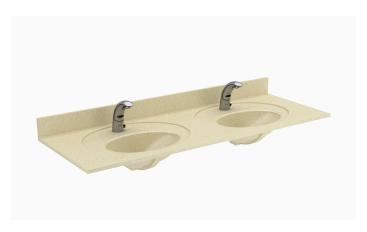

## The Full Line of SloanStone® Sinks

**WASHSTATION** Enclosed lavatory with integrated faucets.

**LAVATORY SYSTEM** Exposed deck mounted sensor faucets.

**LAVATORY COUNTERTOP** Elegant rounded countertop.