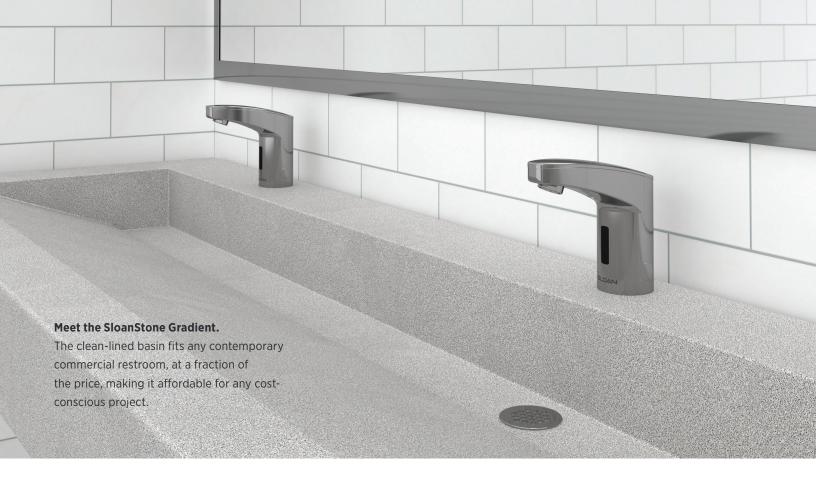

**DELUXE LAVATORY COUNTERTOP** Sleek with a gentle slope to ensure dry surfaces.

**WASH FOUNTAIN** Enclosed fountain style lavatory perfect for compact spaces.

**NEW! SLOANSTONE® GRADIENT** A clean-lined basin that fits any contemporary commercial restroom, at a fraction of the price, making it affordable for any cost-conscious project.