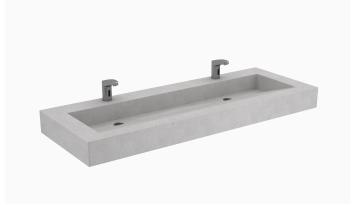

**DELUXE LAVATORY COUNTERTOP** Sleek with a gentle slope to ensure dry surfaces.

**WASH FOUNTAIN** Enclosed fountain style lavatory perfect for compact spaces.

**NEW! SLOANSTONE® GRADIENT** A clean-lined basin that fits any contemporary commercial restroom, at a fraction of the price, making it affordable for any cost-conscious project.