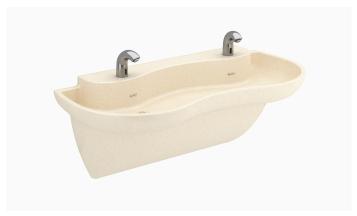

## The Full Line of SloanStone® Sinks

**WASHSTATION** Enclosed lavatory with integrated faucets.

**LAVATORY SYSTEM** Exposed deck mounted sensor faucets.

**LAVATORY COUNTERTOP** Elegant rounded countertop.