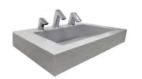

# **AER-DEC® 81000/82000/83000/84000 INTEGRATED SINK SYSTEM**



AD-81000 Deck Sink Lavatory System



AD-82000 Deck Sink Lavatory System



AD-83000 Deck Sink Lavatory System



AD-84000 Deck Sink Lavatory System

### 1 Station Components



### 2 Station Components



### **3 Station Components**





# AER-DEC® 81000/82000/83000/84000 INTEGRATED SINK SYSTEM

### 4 Station Components



### CLEANING AND MAINTENANCE

**Material Description:** Corian Material is made from a blend of acrylic modified bio-based polyester resin. Engineered Stone is 90% natural quartz and polyester resin and is resistant to chemicals, stains, burns and impact. Surface damage can be easily repaired with everyday cleansers or fine grit abrasives.

**Routine Cleaning:** For regular cleaning, use standard commercial or household products such as Simple Green®, Creamy Cleanser