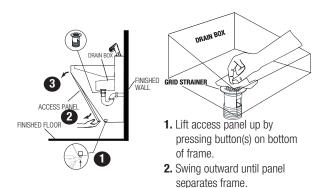

#### REGULAR CLEANING OF DRAIN BOX REQUIRED (if app.)

- **3.** Lift and separate from frame.
- **4.** Clean the box and the grid strainer with a rag and disinfectant containing bleach and dispose of properly.
- **5.** Close access panel.