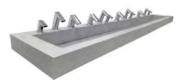

# **AER-DEC® 81000/82000/83000/84000 INTEGRATED SINK SYSTEM**



AD-81000 Deck Sink Lavatory System



AD-82000 Deck Sink Lavatory System



AD-83000 Deck Sink Lavatory System



AD-84000 Deck Sink Lavatory System

### 1 Station Components



### 2 Station Components



### **3 Station Components**





# AER-DEC® 81000/82000/83000/84000 INTEGRATED SINK SYSTEM

### 4 Station Components



### CLEANING AND MAINTENANCE

**Material Description:** Corian Material is made from a blend of acrylic modified bio-based polyester resin. Engineered Stone is 90% natural quartz and polyester resin and is resistant to chemicals, stains, burns and impact. Surface damage can be easily repaired with everyday cleansers or fine grit abrasives.

**Routine Cleaning:** For regular cleaning, use standard commercial or household products such as Simple Green®, Creamy Cleanser brand, Formula 409® or Windex®.

**Stubborn Stains:** Remove tough stains, with non abrasive cleaners and pads su