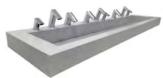

# **AER-DEC® 81000/82000/83000/84000 INTEGRATED SINK SYSTEM**



AD-81000 Deck Sink Lavatory System



AD-82000 Deck Sink Lavatory System



AD-83000 Deck Sink Lavatory System



AD-84000 Deck Sink Lavatory System

### 1 Station Components



### 2 Station Components



### **3 Station Components**





# AER-DEC® 81000/82000/83000/84000 INTEGRATED SINK SYSTEM

### 4 Station Components



### CLEANING AND MAINTENANCE

**Material Description:** Corian Material is made from a blend of acrylic modified bio-based polyester resin. Engineered Stone is 90% natural quartz and polyester resin and is resistant to chemicals, stains, burns and impact. Surface damage can be easily repaired with everyday cleansers or fine grit abrasives.

**Routine Cleaning:** For regular cleaning, use standard commercial or household products such as Simple Green®, Creamy Cleanser brand, Formula 409® or Windex®.

**Stubborn Stains:** Remove tough stains,