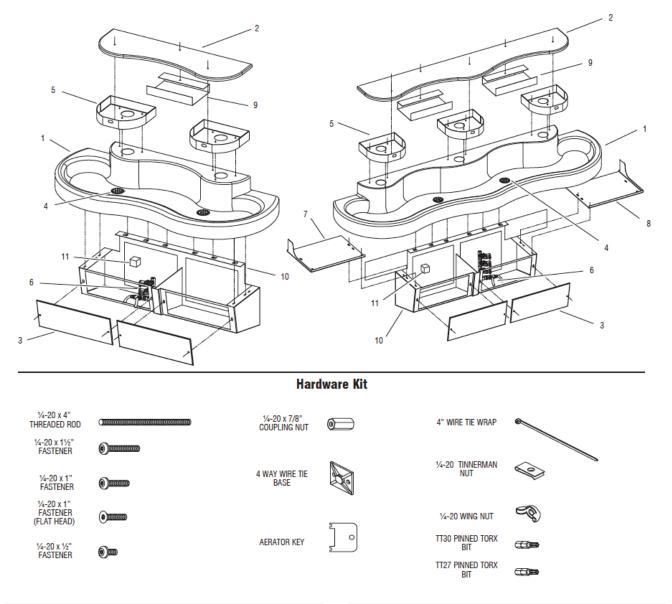

## SloanStone® EW-42000/43000 Sink Systems

| ltem<br>No. | Description               |
|-------------|---------------------------|
| 1           | Solid Surface Basin       |
| 2           | Solid Surface Top Cover   |
| 3           | Front Panels              |
|             | Front Panels (LP)         |
| 4           | Strainer Assembly         |
| 5           | Actuator Assembly         |
| 6           | Electronic Valve Assembly |
| 7           | Left Side Closure Panel   |
| 8           | Right Side Closure Panel  |
| 9           | Filler Tray               |
|             | Soap Tray                 |
| 10          | Cabinet (LP)              |
|             | Cabinet (Standard)        |
|             | Cabinet (Floor Mounted)   |
| 11          | Power Supply              |
|             | Hardware Kit              |