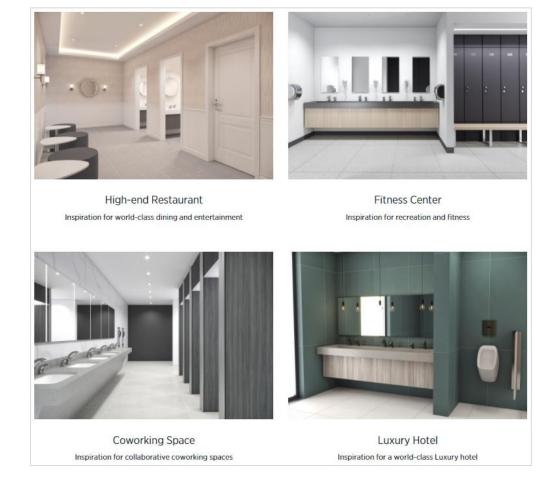

# **Room Ideas: Sleek Crafted Rooms Featuring the Latest Design Trends**

- Jumpstart the creative process
- Save time hunting down specs
- Clean floor plans, elegant materials, and modern products
- Span multiple markets
  - High-end restaurants
  - Fitness centers
  - Coworking spaces
  - Luxury hotels