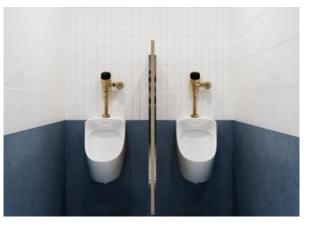

## **State Street Collection**

- State Street
- Stark, clean fixtures, solar powered flushometers

### The Collections

**State Street** 

Stark, clean fixtures, solar-powered flushometers

**Halsted Street** 

Classic materials and hands-free convenience

**Lake Street** 

Circular forms and natural tones

**Hubbard Street** 