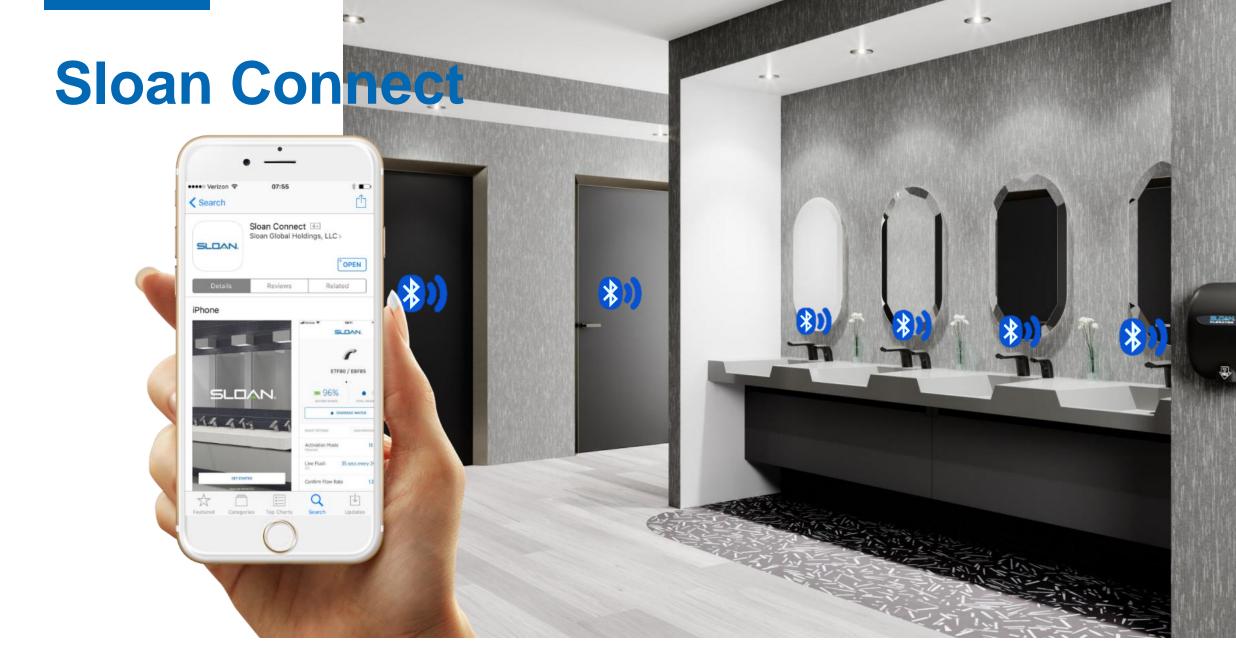

#### For both Clark Street and Rush Street

Clark Street Collection ETF-410 / ESD-410

**Rush Street Collection** 

ETF-420 / ESD-420

**Sloan Connect** 

Foam Soap

Quick Connect Fittings

Special Finishes