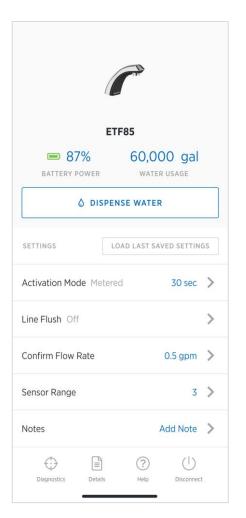

## **Features and Benefits**

# Adjust, Measure, and Manage

| Faucet     | Setting                | Flushometer |
|------------|------------------------|-------------|
|            | Sensor Range           |             |
|            | Activation Mode        | NA          |
|            | Activation Time        |             |
| Adjustable | Flow Rate/Flush Volume | Fixed       |
|            | Line Flush             |             |
|            | Dispense/Flush         |             |
|            | Battery Level          |             |
|            | Water Usage            |             |
|            | Diagnostics            |             |
|            | Device Details         |             |
|            | Notes                  |             |