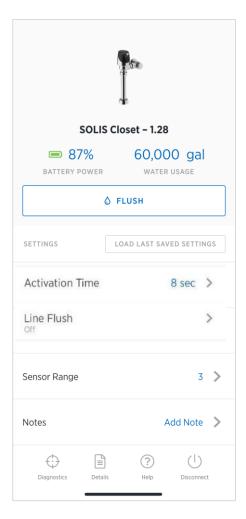

## **Features and Benefits**

# Adjust, Measure, and Manage

| Faucet     | Setting                | Flushometer |
|------------|------------------------|-------------|
|            | Sensor Range           |             |
|            | Activation Mode        | NA          |
|            | Activation Time        |             |
| Adjustable | Flow Rate/Flush Volume | Fixed       |
|            | Line Flush             |             |
|            | Dispense/Flush         |             |
|            | Battery Level          |             |
|            | Water Usage            |             |
|            | Diagnostics            |             |
|            | Device Details         |             |
|            | Notes                  |             |