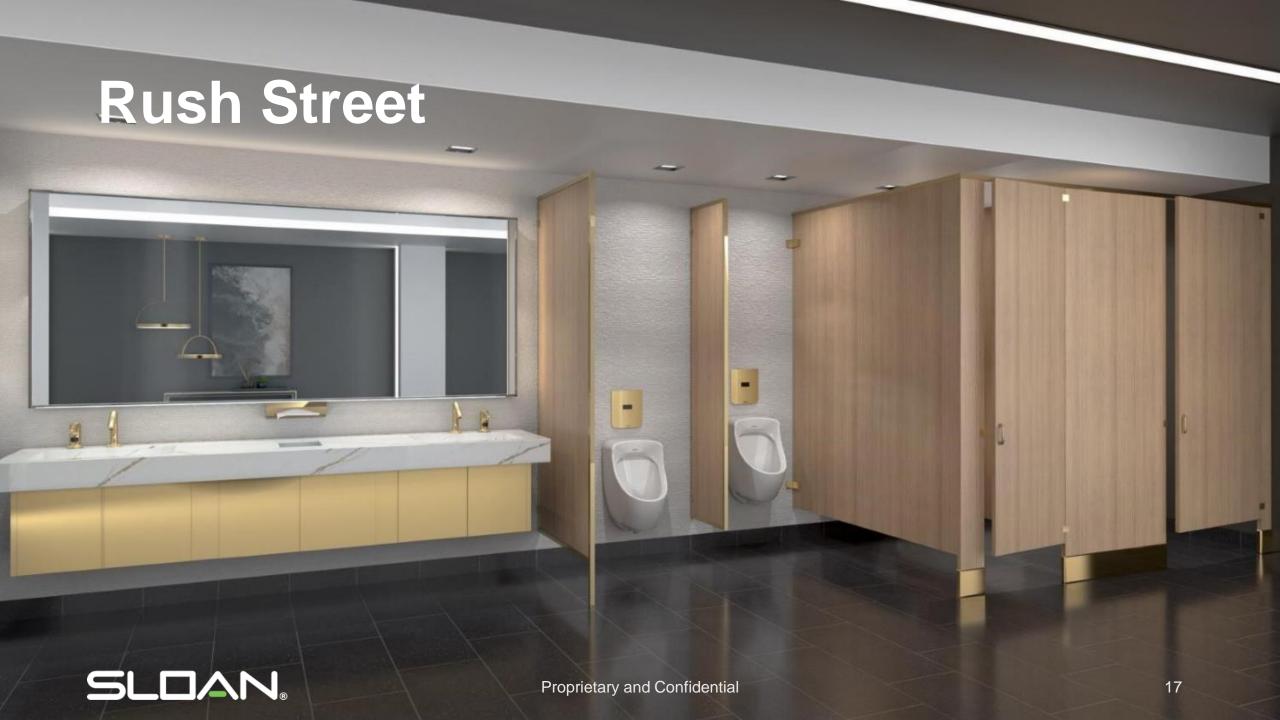

amilies
- More to come...
- Summary
- Q&A







## **State Street Collection**











- State Street
- Stark, clean fixtures, solar powered flushometers





### The Collections













**State Street** 

Stark, clean fixtures, solar-powered flushometers

**Halsted Street** 

Classic materials and hands-free convenience

**Lake Street** 

Circular forms and natural tones

**Hubbard Street** 

Sophisticated design with sustainable efficiency

**Clark Street** 

Architectural facets create an elegant restroom

**Rush Street** 

Sharp angles that fuse glamour with technology

Explore all of the collections **HERE** 













# Clark Street







## **Clark Street**

















# Rush Street Fun, Bold, Joyful, Exuberant, Defiant SLOAN **Proprietary and Confidential** 15





## **Rush Street**













## **Features and Benefits**

#### For both Clark Street and Rush Street



Clark Street Collection ETF-410 / ESD-410



**Rush Street Collection** 

ETF-420 / ESD-420



**Sloan Connect** 



Foam Soap



Quick Connect Fittings



Special Finishes



Standard AA Batteries



Sloan Soap Platform



Quick Change Battery Cartridge



Flexible Power Supplies







# Adjust, Measure, and Manage





| Faucet     | Setting                | Flushometer |
|------------|------------------------|-------------|
|            | Sensor Range           |             |
|            | Activation Mode        | NA          |
|            | Activation Time        |             |
| Adjustable | Flow Rate/Flush Volume | Fixed       |
|            | Line Flush             |