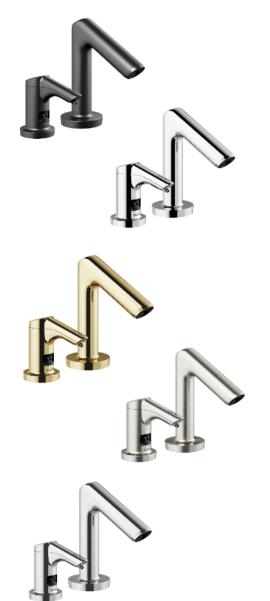

#### For both Clark Street and Rush Street

Clark Street Collection ETF-410 / ESD-410

**Rush Street Collection** 

ETF-420 / ESD-420

**Sloan Connect** 

Foam Soap

Quick Connect Fittings

Special Finishes

#### Updated Full Line Faucet and Soap Brochure

- Engravings
- Finishes
- Recent Launches Anti-Scald and BT Adapter
- Good Better Best Legacy