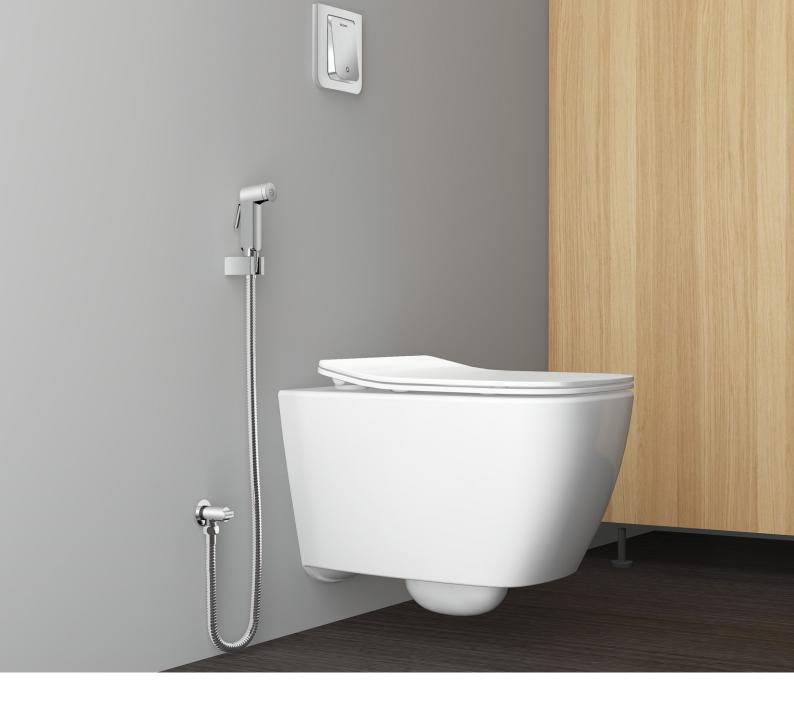

The health faucets and angle valves are versatile and flexible, perfect for any commercial restroom project. Pair them with Sloan's TruFlush Flushometer and vitreous china water closet for a restroom solution that is sleek in design and built to last.

### Health Faucets

Sloan health faucets offer an ergonomic and simple to use hygienic solution. The high-pressure chrome-plated sprayers are built with premium quality material to ensure long-time use, even in high-traffic restrooms. The spray heads are versatile and flexible, with 1.2 m – 1.5 m long flexible hoses and mounting brackets.