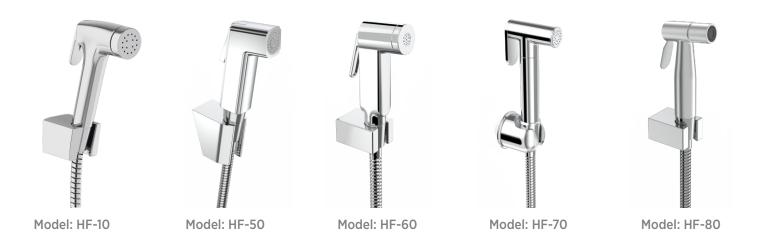

### Health Faucets

Sloan health faucets offer an ergonomic and simple to use hygienic solution. The high-pressure chrome-plated sprayers are built with premium quality material to ensure long-time use, even in high-traffic restrooms. The spray heads are versatile and flexible, with 1.2 m – 1.5 m long flexible hoses and mounting brackets.

#### **Features**

- Easy to install
- Vertical or horizontal spray
- Built with strong quality materials
- Flexible, chrome-plated hose
- High-pressure spray