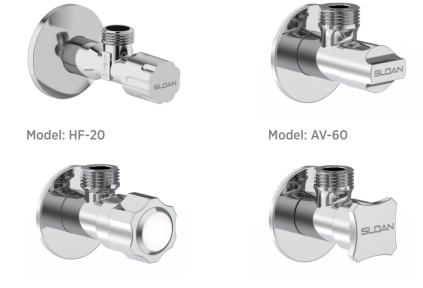

# **Angle Valves**

The angle valves are constructed with chrome-plated brass, feature sliding escutcheons for durability, and are easy to install. The valves support high water pressure, and the flow volume can be easily adjusted with the regulating cap. G  $\frac{1}{2}$ " x G  $\frac{1}{2}$ " threads.