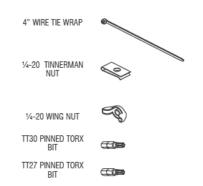

# SloanStone® EW-42000/43000 Sinks



## **Hardware Kit**



| Item | Description               |
|------|---------------------------|
| No.  |                           |
| 1.   | Sold Surface Basin        |
| 2.   | Solid Surface Top Cover   |
| 3.   | Front Panels              |
| 4.   | Front Panels (LP)         |
| 5.   | Actuator Assembly         |
| 6.   | Electronic Valve Assembly |
| 7.   | Left Side Clsure Panel    |
| 8.   | Right Side Closure Panel  |
| 9.   | Filler Tray/Soap Tray     |
| 10.  | Cabinet (LP)              |
|      | Cabinet (Standard)        |
|      | Cabinet (Floor Mounted)   |
|      | Power Supply              |
| 11.  | Hardware Kit (Not Shown)  |



| Part | Description |
|------|-------------|
| No.  |             |

### **MIXING VALVE**

MIX-135-A Below Deck Thermostatic Mixing Valve (BDT Variation)

## **SENSOR REPLACEMENT KIT**

EL-1500-LL

#### SOLENOID REPLACEMNT KIT

ETF-1004-A

#### SOLENOID FILTER REPLACEMENT KIT

ETF-1009-A