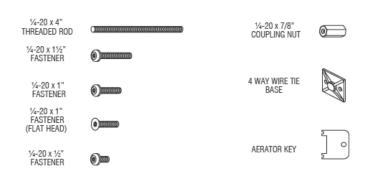

# SloanStone® EW-42000/43000 Sinks



## **Hardware Kit**



| Item | Description               |
|------|---------------------------|
| No.  |                           |
| 1.   | Sold Surface Basin        |
| 2.   | Solid Surface Top Cover   |
| 3.   | Front Panels              |
| 4.   | Front Panels (LP)         |
| 5.   | Actuator Assembly         |
| 6.   | Electronic Valve Assembly |
| 7.   | Left Side Clsure Panel    |
| 8.   | Right Side Closure Panel  |
| 9.   | Filler Tray/Soap Tray     |
| 10.  | Cabinet (LP)              |
|      | Cabinet (Standard)        |
|      | Cabinet (Floor Mounted)   |
|      | Power Supply              |
| 11.  | Hardware Kit (Not Shown)  |



| Part | Description |
|------|-------------|
| No.  |             |

### **MIXING VALVE**

MIX-135-A Below Deck Thermostatic Mixing Valve (BDT Variation)

## **SENSO