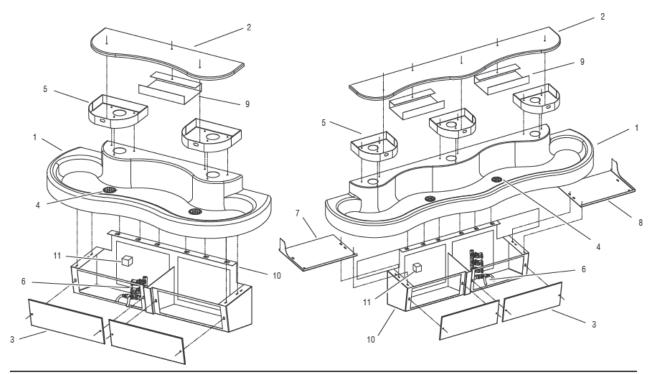

## **Hardware Kit**

| Item | Description               |
|------|---------------------------|
| No.  |                           |
| 1.   | Sold Surface Basin        |
| 2.   | Solid Surface Top Cover   |
| 3.   | Front Panels              |
| 4.   | Front Panels (LP)         |
| 5.   | Actuator Assembly         |
| 6.   | Electronic Valve Assembly |
| 7.   | Left Side Clsure Panel    |
| 8.   | Right Side Closure Panel  |
| 9.   | Filler Tray/Soap Tray     |
| 10.  | Cabinet (LP)              |
|      | Cabinet (Standard)        |
|      | Cabinet (Floor Mounted)   |
|      | Power Supply              |
| 11.  | Hardware Kit (Not Shown)  |