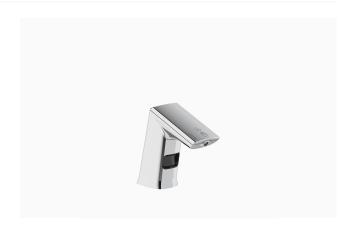

### **DESCRIPTION**

Sloan® Deck-Mounted Foam Soap Dispenser, Polished Chrome Finish

### **DETAILS**

• Finish: Polished Chrome (CP)

Power Type: Battery
Height: 5" (127mm)
Width: 2" (51mm)
Depth: 5 1/5" (132mm)

• Maximum Deck Thickness: 2" (51mm)

Sensor Type: IR

## **FEATURES**

Sensor Activated, Electronic, Chrome Plated Die Cast Body, Hand Washing Foam Soap Dispenser with the following features:

- Modular one-piece construction easily attaches to deck surface
- All electronics in spout are sealed
- Designed for drip free foam dispensing operation
- Motor Assembly suspended under counter connected to soap dispenser spout
- Motor Assembly rotates 360 degrees for easy installation
- Battery life of 45,000 activations
- 1,500 dispenses per foam soap bottle
- Ships with 2 bottles of non-scented, non-colored foam soap (1500ml per bottle)
- Additional foam soap can be purchased through Sloan (ESD-325) or GOJO distribution (8565-04-N6300GN)
- Ships with battery pack (4 "D" Alkaline batteries included)
- Sensor range nominal 5"
- GFI outlet suggested per code
- 120V/15 Amp
- Optional AC adaptor can be purchased separately (part number 0346090)
- Select the ESD-501 to combine ESD-500 soap dispenser, 2 bottles of soap and the EFX.250.500.0000 faucet