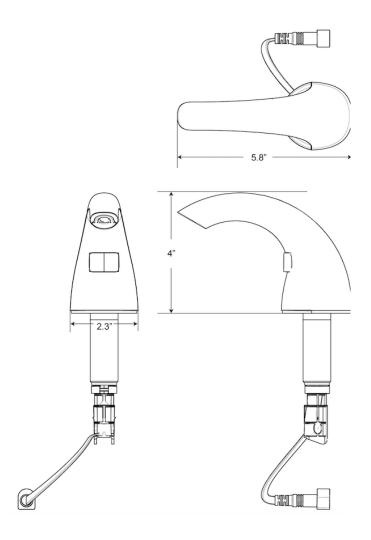

## **DETAILS**

• Finish: Polished Chrome (CP)

Power Type: Battery
Height: 4" (102mm)
Width: 2 3/10" (58mm)
Depth: 5 %" (147mm)

• Maximum Deck Thickness: 2" (51mm)

Sensor Type: IR