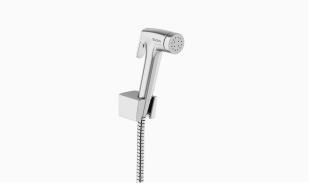

## DESCRIPTION

Polished Chrome Finish, Health Faucet.

#### DETAILS

- Activation: Manual
- Installation: Exposed
- Valve Body Material: Zinc
- Finish: Polished Chrome (CP)

#### BENEFIT

Flexible, chrome plated 1.2m hose

## FEATURES

- Exclusively available for the Indian market
- Sloan's health faucet offers an ergonomic and simple to use hygienic solution
- Easy to install, with chrome plated zinc construction to avoid rust and ensure long-time use, even in high-traffic restrooms
- Versatile and flexible spray head with a 1.2 m long flexible hose and mounting bracket
- Operating pressure 1-7 bars. High pressure spray