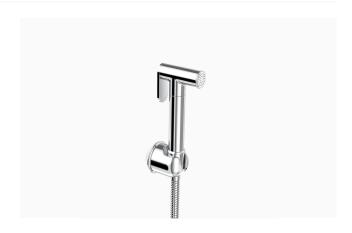

# **DESCRIPTION**

Polished Chrome Finish, Health Faucet.

# **DETAILS**

Activation: Manual
Installation: Exposed
Valve Body Material: Brass
Finish: Polished Chrome (CP)

# **BENEFIT**

Flexible, chrome plated 1.5m hose

# **FEATURES**

- Exclusively available for the Indian market
- Sloan's health faucet offers an ergonomic and simple to use hygienic solution
- The high pressure chrome plated brass sprayer is easy to install and maintain
- Versatile and flexible spray head with a 1.5 m long flexible hose and mounting bracket
- Operating pressure 0.5-5.5 bars