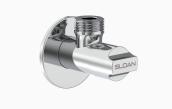

#### DESCRIPTION

Polished Chrome Finish, Angle Valve.

#### DETAILS

- Activation: Manual
- Installation: Exposed
- Valve Body Material: Brass
- Finish: Polished Chrome (CP)

# FEATURES

- Exclusively available for the Indian market
- The angle valve is constructed with chrome plated brass and features a sliding escutcheon for high traffic protection that is easy to install and built to last
- The valve supports high water pressure and flow volume can be easily adjusted with the regulating cap
- Inlet and Outlet connection: G 1/2" threads
- Operating pressure 1-7 bars